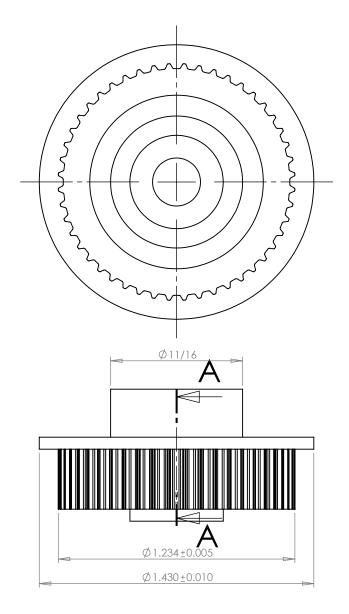

## **SECTION A-A**

## Part Number:

**48MSF** 

## **Part Description:**

.0816" Pitch (40 DP) Timing Belt Pulleys For Belts up to 1/4" Wide

Dimensions are in inches Tolerances: Fractional <u>+</u> 0.015

PROPRIETARY AND CONFIDENTIAL:

THE INFORMATION CONTAINED IN THIS DRAWING IS THE SOLE PROPERTY OF PUTNAM PRECISION MOLDING. ANY REPRODUCTION IN PART OR AS A WHOLE WITHOUT THE WRITTEN PERMISSION OF PUTNAM PRECISION MOLDING IS PROHIBITED. INFORMATION IN THIS DRAWING IS PROVIDED FOR REFERENCE ONLY.