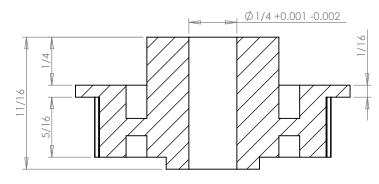

## **SECTION A-A**

## Part Number:

**48MSF** 

## **Part Description:**

.0816" Pitch (40 DP) Timing Belt Pulleys For Belts up to 1/4" Wide

Dimensions are in inches Tolerances: Fractional <u>+</u> 0.015

PROPRIETARY AND CONFIDENTIAL:

THE INFORMATION CONTAINED IN THIS DRAWING IS THE SOLE PROPERTY OF PUTNAM PRECISION MOLDING. ANY REPRODUCTION IN PART OR AS A WHOLE WITHOUT THE WRITTEN PERMISSION OF PUTNAM PRECISION MOLDING IS PROHIBITED. INFORMATION IN THIS DRAWING IS PROVIDED FOR REFERENCE ONLY.